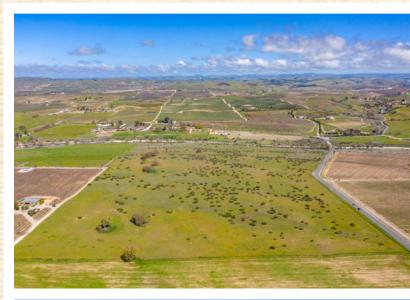

## ESTRELLA-JARDINE PARCEL 3

45± ACRES | \$475,000 | PASO ROBLES, CALIFORNIA 93446

## ESTRELLA-JARDINE

~ PARCEL 3 ~ Jardine Road | Paso Robles, California 93446

## **The Facts**

- Vacant lot comprised of 45.5± acres and one certificated parcel with county road frontage
- Zoned agriculture
- Situated in rural area surrounded by vineyards and grazing land
- Breathtaking views and a blank sheet—the foundations dreams are built upon.
- APN: 015-015-015
- The 2020/2021 property taxes were approximately \$550.