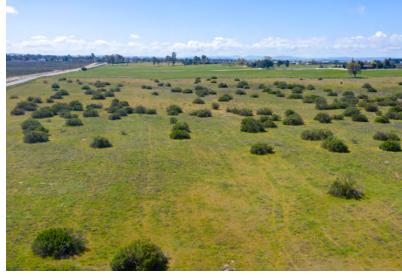

## ESTRELLA-JARDINE PARCEL 3

45± ACRES | \$475,000 | PASO ROBLES, CALIFORNIA 93446

## ESTRELLA-JARDINE

~ PARCEL 3 ~ Jardine Road | Paso Robles, California 93446

## **The Facts**

- Vacant lot comprised of 45.5± acres and one certificated parcel with county road frontage
- Zoned agriculture
- Situated in rural area surrounded by vineyards and grazing land
- Breathtaking views and a blank sheet—the foundations dreams are built upon.
- APN: 015-015-015
- The 2020/2021 property taxes were approximately \$550.